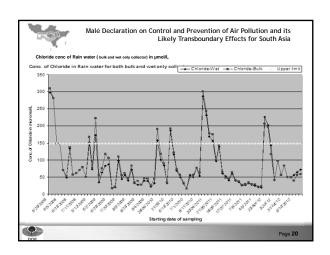

| Malé Declaration on Control and Prevention of Air Pollution and its<br>Likely Transboundary Effects for South Asia<br>Annual Average of PM10 |                  |                 |  |
|----------------------------------------------------------------------------------------------------------------------------------------------|------------------|-----------------|--|
|                                                                                                                                              |                  |                 |  |
| Year                                                                                                                                         | PM <sub>10</sub> | Nation standard |  |
| 2009                                                                                                                                         | 68               | 50              |  |
| 2010                                                                                                                                         | 66               | 50              |  |
| 2011                                                                                                                                         | 58               | 50              |  |
| 2012                                                                                                                                         | 51               | 50              |  |