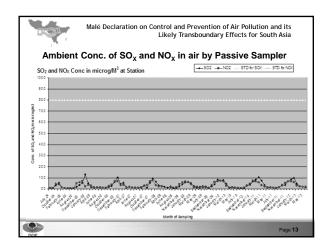

| PM <sub>10</sub> | Nation standard |  |
| 2009                                                                                                                                         | 68               | 50              |  |
| 2010                                                                                                                                         | 66               | 50              |  |
| 2011                                                                                                                                         | 58               | 50              |  |
| 2012                                                                                                                                         | 51               | 50              |  |























































| Malé Declaration on Control and Prevention of Air Pollution and its<br>Likely Transboundary Effects for South Asia                                                                                                                                       |   |
|----------------------------------------------------------------------------------------------------------------------------------------------------------------------------------------------------------------------------------------------------------|---|
| Future Plan