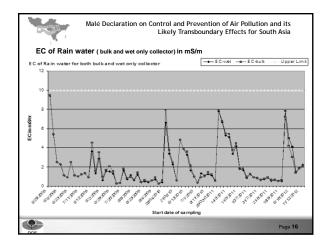

| PM <sub>10</sub> | Nation standard |  |
| 2009                                                                                                                                         | 68               | 50              |  |
| 2010                                                                                                                                         | 66               | 50              |  |
| 2011                                                                                                                                         | 58               | 50              |  |
| 2012                                                                                                                                         | 51               | 50              |  |























































| Malé Declaration on Control and Prevention of Air Pollution and its<br>Likely Transboundary Effects for South Asia                                                                                                                                       |   |
|----------------------------------------------------------------------------------------------------------------------------------------------------------------------------------------------------------------------------------------------------------|---|
| Future Plan