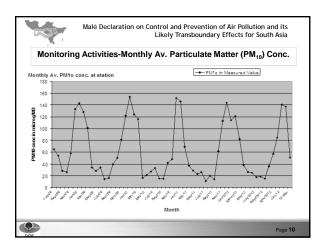

| Malé Declaration on Control and Prevention of Air Pollution and its<br>Likely Transboundary Effects for South Asia<br>Annual Average of PM10 |                  |                 |  |
|----------------------------------------------------------------------------------------------------------------------------------------------|------------------|-----------------|--|
|                                                                                                                                              |                  |                 |  |
| Year                                                                                                                                         | PM <sub>10</sub> | Nation standard |  |
| 2009