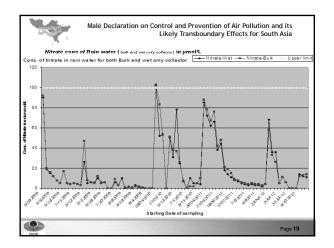

| Malé Declaration on Control and Prevention of Air Pollution and its<br>Likely Transboundary Effects for South Asia<br>Annual Average of PM10 |                  |                 |  |
|----------------------------------------------------------------------------------------------------------------------------------------------|------------------|-----------------|--|
|                                                                                                                                              |                  |                 |  |
| Year                                                                                                                                         | PM <sub>10</sub> | Nation standard |  |
| 2009                                                                                                                                         | 68               | 50              |  |
| 2010                                                                                                                                         | 66               | 50              |  |
| 2011                                                                                                                                         | 58               | 50              |  |
| 2012                                                                                                                                         | 51               | 50              |  |