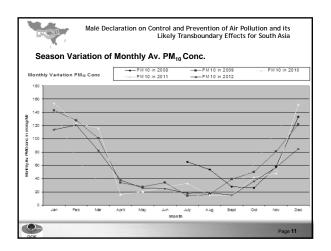

| Malé Declaration on Control and Prevention of Air Pollution and its<br>Likely Transboundary Effects for South Asia<br>Annual Average of PM10 |                  |                 |  |
|----------------------------------------------------------------------------------------------------------------------------------------------|------------------|-----------------|--|
|                                                                                                                                              |                  |                 |  |
| Year                                                                                                                                         | PM <sub>10</sub> | Nation standard |  |
| 2009                                                                                                                                         | 68               | 50              |  |
| 2010                                                                                                                                         | 66               | 50              |  |
| 2011                                                                                                                                         | 58               | 50              |  |
| 2012                                                                                                                                         | 51               | 50              |  |