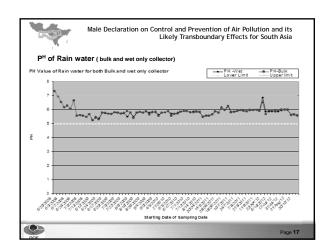

| PM <sub>10</sub> | Nation standard |  |
| 2009                                                                                                                                         | 68               | 50              |  |
| 2010                                                                                                                                         | 66               | 50              |  |
| 2011                                                                                                                                         | 58               | 50              |  |
| 2012                                                                                                                                         | 51               | 50              |  |























































| Malé Declaration on Control and Prevention of Air Pollution and its<br>Likely Transboundary Effects for South Asia                                                                                                                                       |   |
|----------------------------------------------------------------------------------------------------------------------------------------------------------------------------------------------------------------------------------------------------------|---|
| Future Plan