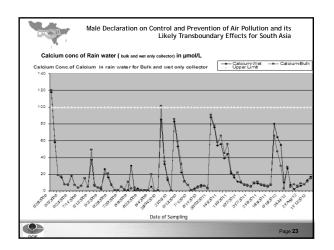

| Malé Declaration on Control and Prevention of Air Pollution and its<br>Likely Transboundary Effects for South Asia<br>Annual Average of PM10 |                  |                 |  |
|----------------------------------------------------------------------------------------------------------------------------------------------|------------------|-----------------|--|
|                                                                                                                                              |                  |                 |  |
| Year                                                                                                                                         | PM <sub>10</sub> | Nation standard |  |
| 2009                                                                                                                                         | 68               | 50              |  |
| 2010                                                                                                                                         | 66               | 50              |  |
| 2011                                                                                                                                         | 58               | 50              |  |
| 2012                                                                                                                                         | 51               | 50              |  |