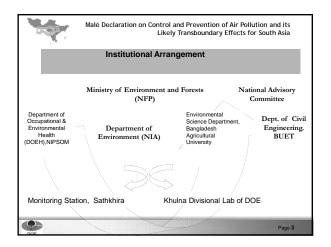

| Malé Declaration on Control and Prevention of Air Pollution and its<br>Likely Transboundary Effects for South Asia<br>Annual Average of PM10 |                  |                 |  |
|----------------------------------------------------------------------------------------------------------------------------------------------|------------------|-----------------|--|
|                                                                                                                                              |                  |                 |  |
| Year                                                                                                                                         | PM <sub>10</sub> | Nation standard |  |
| 2009