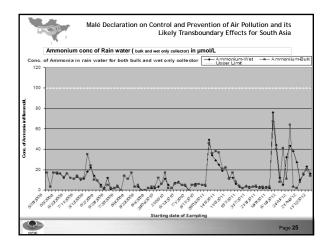

| Malé Declaration on Control and Prevention of Air Pollution and its<br>Likely Transboundary Effects for South Asia<br>Annual Average of PM10 |                  |                 |  |
|----------------------------------------------------------------------------------------------------------------------------------------------|------------------|-----------------|--|
|                                                                                                                                              |                  |                 |  |
| Year                                                                                                                                         | PM <sub>10</sub> | Nation standard |  |
| 2009                                                                                                                                         | 68               | 50              |  |
| 2010                                                                                                                                         | 66               | 50              |  |
| 2011                                                                                                                                         | 58               | 50              |  |
| 2012                                                                                                                                         | 51               | 50              |  |