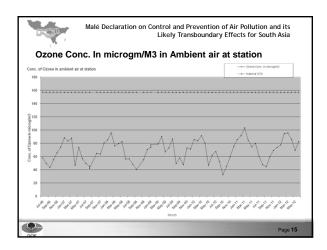

| PM <sub>10</sub> | Nation standard |  |
| 2009                                                                                                                                         | 68               | 50              |  |
| 2010                                                                                                                                         | 66               | 50              |  |
| 2011                                                                                                                                         | 58               | 50              |  |
| 2012                                                                                                                                         | 51               | 50              |  |























































| Malé Declaration on Control and Prevention of Air Pollution and its<br>Likely Transboundary Effects for South Asia                                                                                                                                       |   |
|----------------------------------------------------------------------------------------------------------------------------------------------------------------------------------------------------------------------------------------------------------|---|
| Future Plan