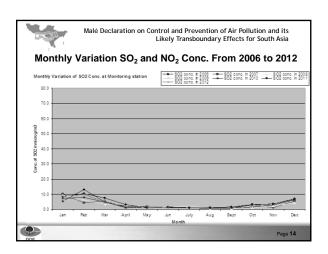

| Malé Declaration on Control and Prevention of Air Pollution and its<br>Likely Transboundary Effects for South Asia<br>Annual Average of PM10 |                  |                 |  |
|----------------------------------------------------------------------------------------------------------------------------------------------|------------------|-----------------|--|
|                                                                                                                                              |                  |                 |  |
| Year                                                                                                                                         | PM <sub>10</sub> | Nation standard |  |
| 2009                                                                                                                                         | 68               | 50              |  |
| 2010                                                                                                                                         | 66               | 50              |  |
| 2011                                                                                                                                         | 58               | 50              |  |
| 2012                                                                                                                                         | 51               | 50              |  |