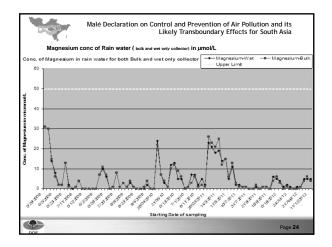

| Malé Declaration on Control and Prevention of Air Pollution and its<br>Likely Transboundary Effects for South Asia<br>Annual Average of PM10 |                  |                 |  |
|----------------------------------------------------------------------------------------------------------------------------------------------|------------------|-----------------|--|
|                                                                                                                                              |                  |                 |  |
| Year                                                                                                                                         | PM <sub>10</sub> | Nation standard |  |
| 2009                                                                                                                                         | 68               | 50              |  |
| 2010                                                                                                                                         | 66               | 50              |  |
| 2011                                                                                                                                         | 58               | 50              |  |
| 2012                                                                                                                                         | 51               | 50              |  |