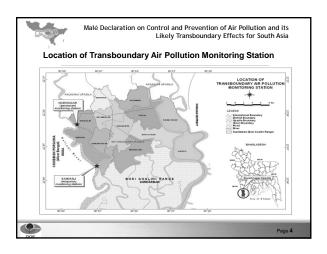

| Malé Declaration on Control and Prevention of Air Pollution and its<br>Likely Transboundary Effects for South Asia<br>Annual Average of PM10 |                  |                 |  |
|----------------------------------------------------------------------------------------------------------------------------------------------|------------------|-----------------|--|
|                                                                                                                                              |                  |                 |  |
| Year                                                                                                                                         | PM <sub>10</sub> | Nation standard |  |
| 2009