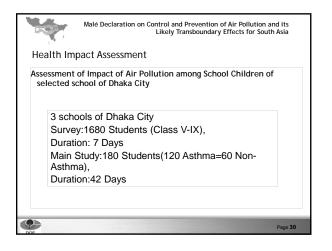

| Malé Declaration on Control and Prevention of Air Pollution and its<br>Likely Transboundary Effects for South Asia<br>Annual Average of PM10 |                  |                 |  |
|----------------------------------------------------------------------------------------------------------------------------------------------|------------------|-----------------|--|
|                                                                                                                                              |                  |                 |  |
| Year                                                                                                                                         | PM <sub>10</sub> | Nation standard |  |
| 2009                                                                                                                                         | 68               | 50              |  |
| 2010                                                                                                                                         | 66               | 50              |  |
| 2011                                                                                                                                         | 58               | 50              |  |
| 2012                                                                                                                                         | 51               | 50              |  |