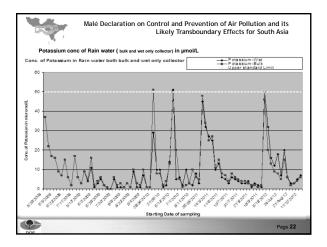

| Malé Declaration on Control and Prevention of Air Pollution and its<br>Likely Transboundary Effects for South Asia<br>Annual Average of PM10 |                  |                 |  |
|----------------------------------------------------------------------------------------------------------------------------------------------|------------------|-----------------|--|
|                                                                                                                                              |                  |                 |  |
| Year                                                                                                                                         | PM <sub>10</sub> | Nation standard |  |
| 2009                                                                                                                                         | 68               | 50              |  |
| 2010                                                                                                                                         | 66               | 50              |  |
| 2011                                                                                                                                         | 58               | 50              |  |
| 2012                                                                                                                                         | 51               | 50              |  |