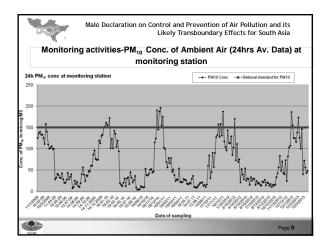

| Malé Declaration on Control and Prevention of Air Pollution and its<br>Likely Transboundary Effects for South Asia<br>Annual Average of PM10 |                  |                 |  |
|----------------------------------------------------------------------------------------------------------------------------------------------|------------------|-----------------|--|
|                                                                                                                                              |                  |                 |  |
| Year                                                                                                                                         | PM <sub>10</sub> | Nation standard |  |
| 2009