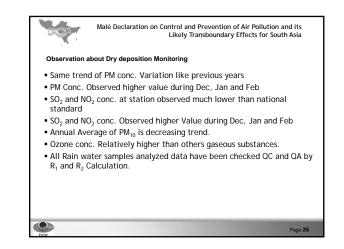

| Malé Declaration on Control and Prevention of Air Pollution and its<br>Likely Transboundary Effects for South Asia<br>Annual Average of PM10 |                  |                 |  |
|----------------------------------------------------------------------------------------------------------------------------------------------|------------------|-----------------|--|
|                                                                                                                                              |                  |                 |  |
| Year                                                                                                                                         | PM <sub>10</sub> | Nation standard |  |
| 2009                                                                                                                                         | 68               | 50              |  |
| 2010                                                                                                                                         | 66               | 50              |  |
| 2011                                                                                                                                         | 58               | 50              |  |
| 2012                                                                                                                                         | 51               | 50              |  |