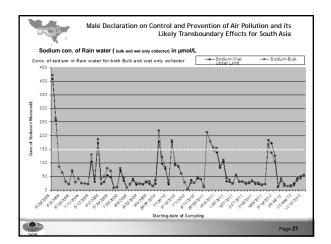

| Malé Declaration on Control and Prevention of Air Pollution and its<br>Likely Transboundary Effects for South Asia<br>Annual Average of PM10 |                  |                 |  |
|----------------------------------------------------------------------------------------------------------------------------------------------|------------------|-----------------|--|
|                                                                                                                                              |                  |                 |  |
| Year                                                                                                                                         | PM <sub>10</sub> | Nation standard |  |
| 2009                                                                                                                                         | 68               | 50              |  |
| 2010                                                                                                                                         | 66               | 50              |  |
| 2011                                                                                                                                         | 58               | 50              |  |
| 2012                                                                                                                                         | 51               | 50              |  |