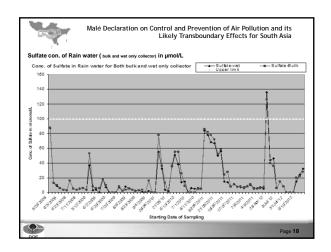

| Malé Declaration on Control and Prevention of Air Pollution and its<br>Likely Transboundary Effects for South Asia<br>Annual Average of PM10 |                  |                 |  |
|----------------------------------------------------------------------------------------------------------------------------------------------|------------------|-----------------|--|
|                                                                                                                                              |                  |                 |  |
| Year                                                                                                                                         | PM <sub>10</sub> | Nation standard |  |
| 2009                                                                                                                                         | 68               | 50              |  |
| 2010                                                                                                                                         | 66               | 50              |  |
| 2011                                                                                                                                         | 58               | 50              |  |
| 2012                                                                                                                                         | 51               | 50              |  |